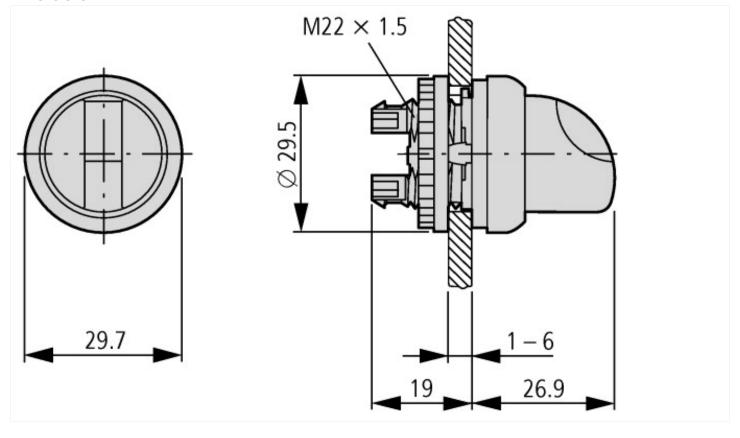

# **Dimensions**

### **Delivery program**

| - control / programm       |                                                                                                                       |
|----------------------------|-----------------------------------------------------------------------------------------------------------------------|
| Product range              | RMQ-Titan                                                                                                             |
| Basic function             | Selector switch actuators                                                                                             |
| Single unit/Complete unit  | Single unit                                                                                                           |
| Design                     | With thumb-grip                                                                                                       |
|                            | momentary                                                                                                             |
| Function:                  |                                                                                                                       |
|                            | 40° 🗘 40°                                                                                                             |
|                            | 3 positions                                                                                                           |
| Degree of Protection       | IP66                                                                                                                  |
| Front ring                 | Bezel: titanium                                                                                                       |
| Connection to SmartWire-DT | yes<br>with SWD-RMQ connections                                                                                       |
| Front dimensions           | 29,7                                                                                                                  |
| Instructions               | Stay-put/spring-return function, can be changed with coding parts M22-XC-Y with plunger bridge for the middle contact |