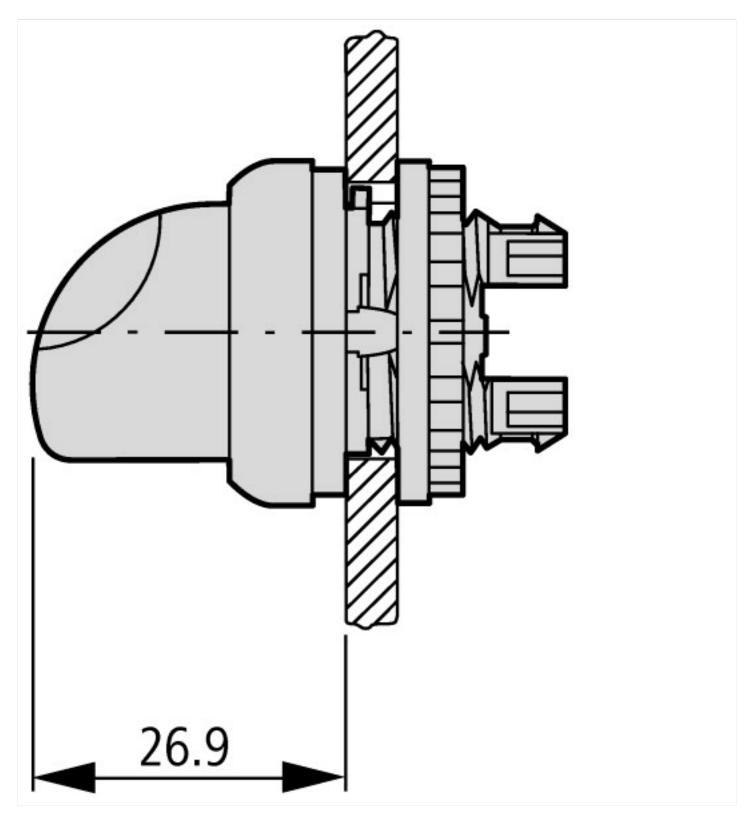

|
| UL File No.                 | E29184                                                                       |
| UL Category Control No.     | NKCR                                                                         |
| CSA File No.                | 012528                                                                       |
| CSA Class No.               | 3211-03                                                                      |
| North America Certification | UL listed, CSA certified                                                     |
| Degree of Protection        | UL/CSA Type 3R, 4X, 12, 13                                                   |
|                             |                                                                              |

# **Dimensions**





## **Assets (links)**

**Declaration of CE Conformity** 00003256

# **Additional product information (links)**

IL04716002Z (AWA1160-1745) RMQ-Titan System

IL04716002Z (AWA1160-1745) RMQ-Titan System

ftp://ftp.moeller.net/DOCUMENTATION/AWA\_INSTRUCTIONS/IL04716002Z2018\_10.pdf